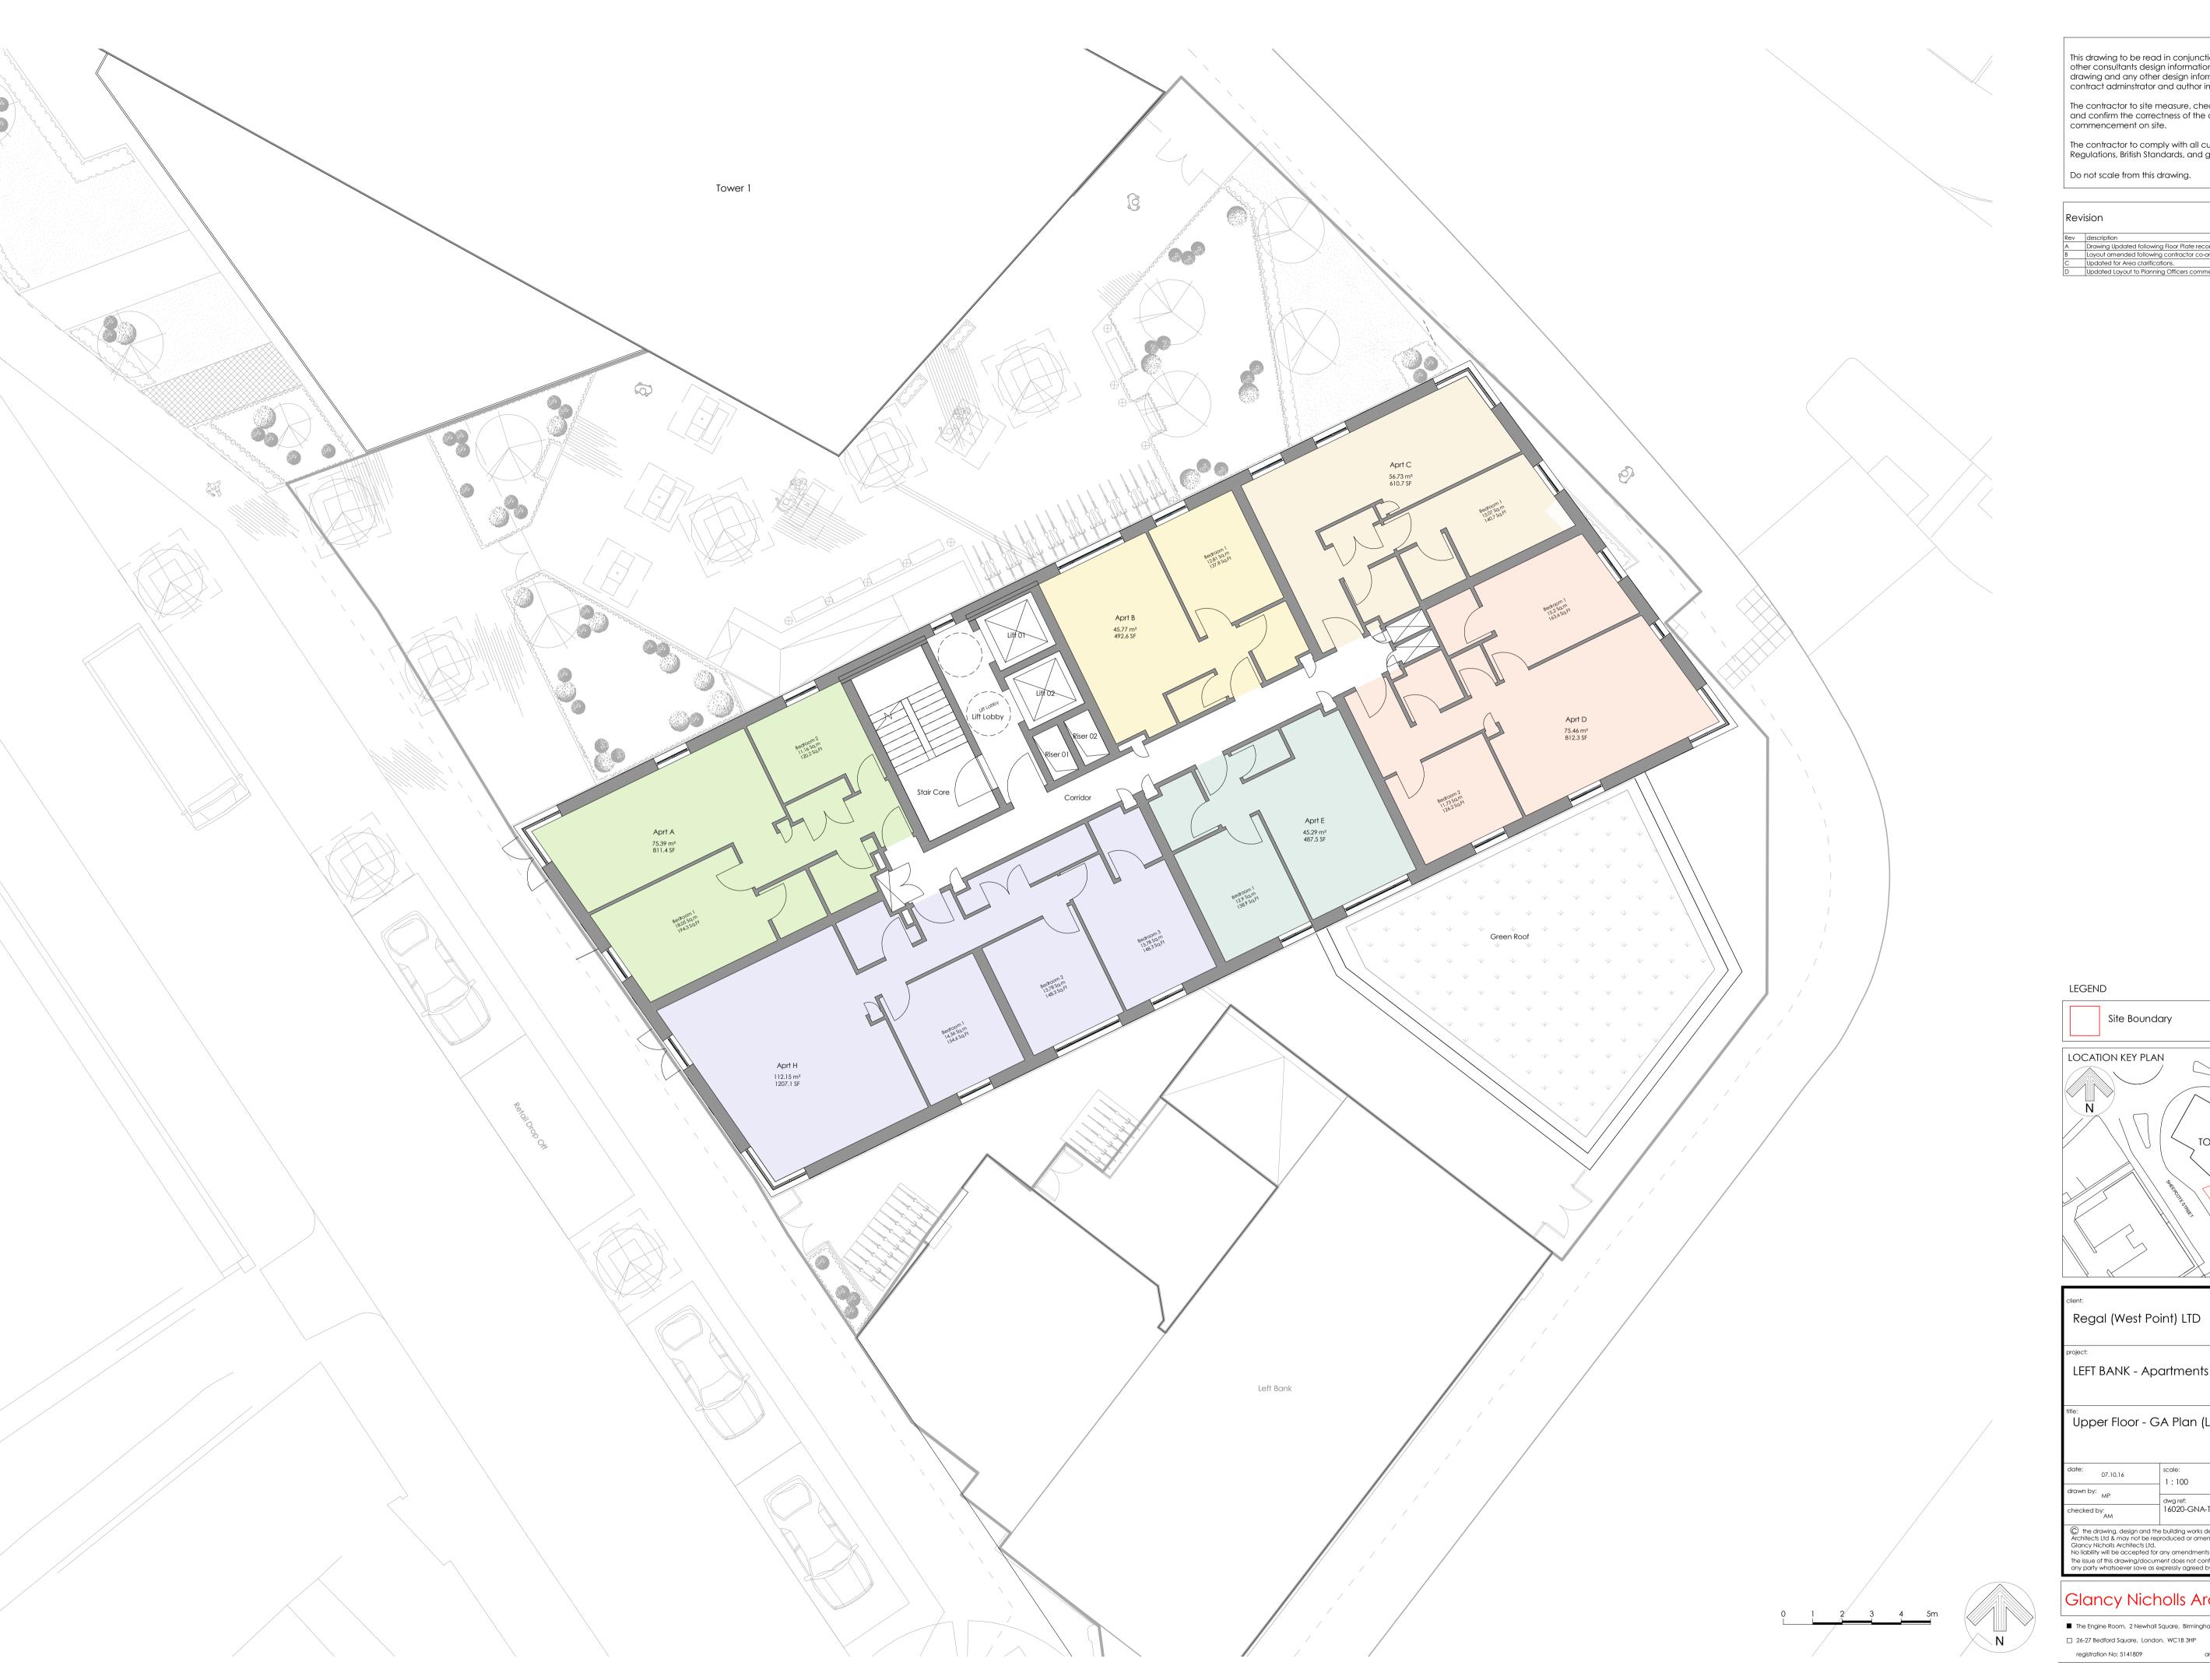

LEFT BANK - Apartments Scheme - Tower 2

TOWER 1

TOWER 2

Left Bank

Upper Floor - GA Plan (Level 02-03)

1:100 @A1 Planning 16020-GNA-T2-02-DR-A- A112

the drawing, design and the building works depicted are the copyright of Glancy Nicholls Architects Ltd & may not be reproduced or amended, except by the written permission by Glancy Nicholls Architects Ltd.