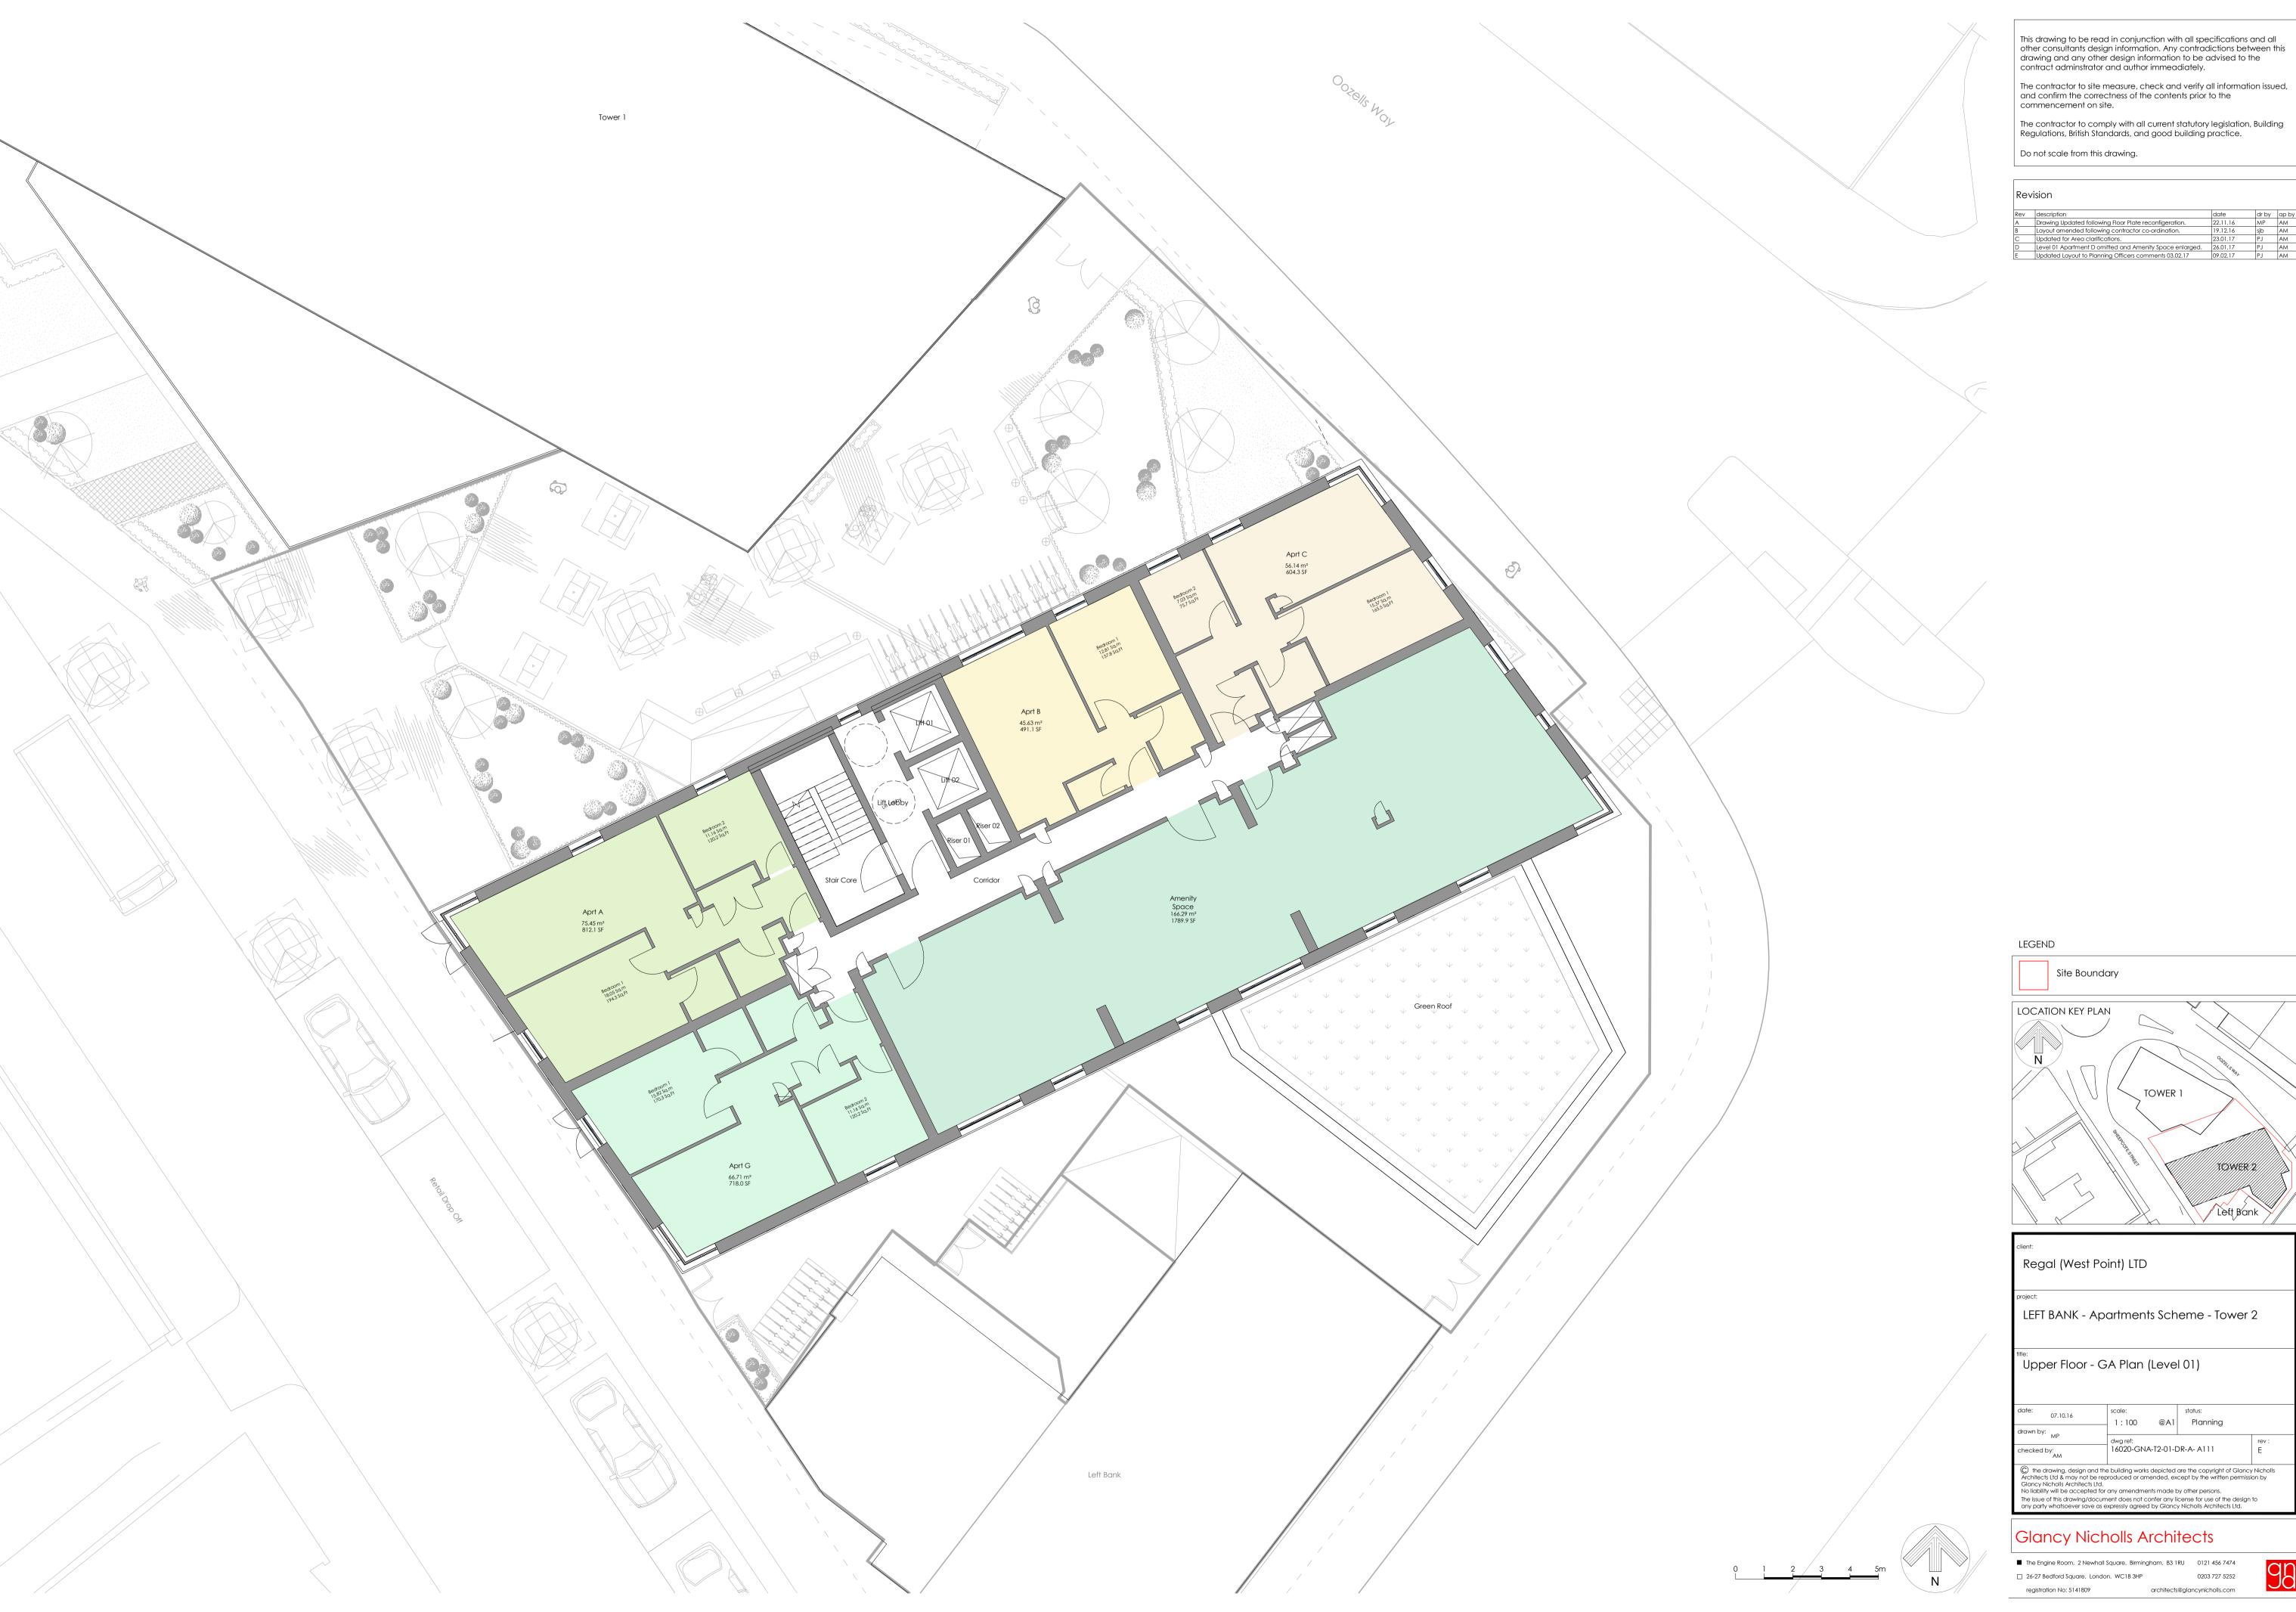

LEFT BANK - Apartments Scheme - Tower 2

TOWER 1

TOWER 2

Left Bank

Upper Floor - GA Plan (Level 02-03)

1:100 @A1 Planning 16020-GNA-T2-02-DR-A- A112

the drawing, design and the building works depicted are the copyright of Glancy Nicholls Architects Ltd & may not be reproduced or amended, except by the written permission by Glancy Nicholls Architects Ltd.