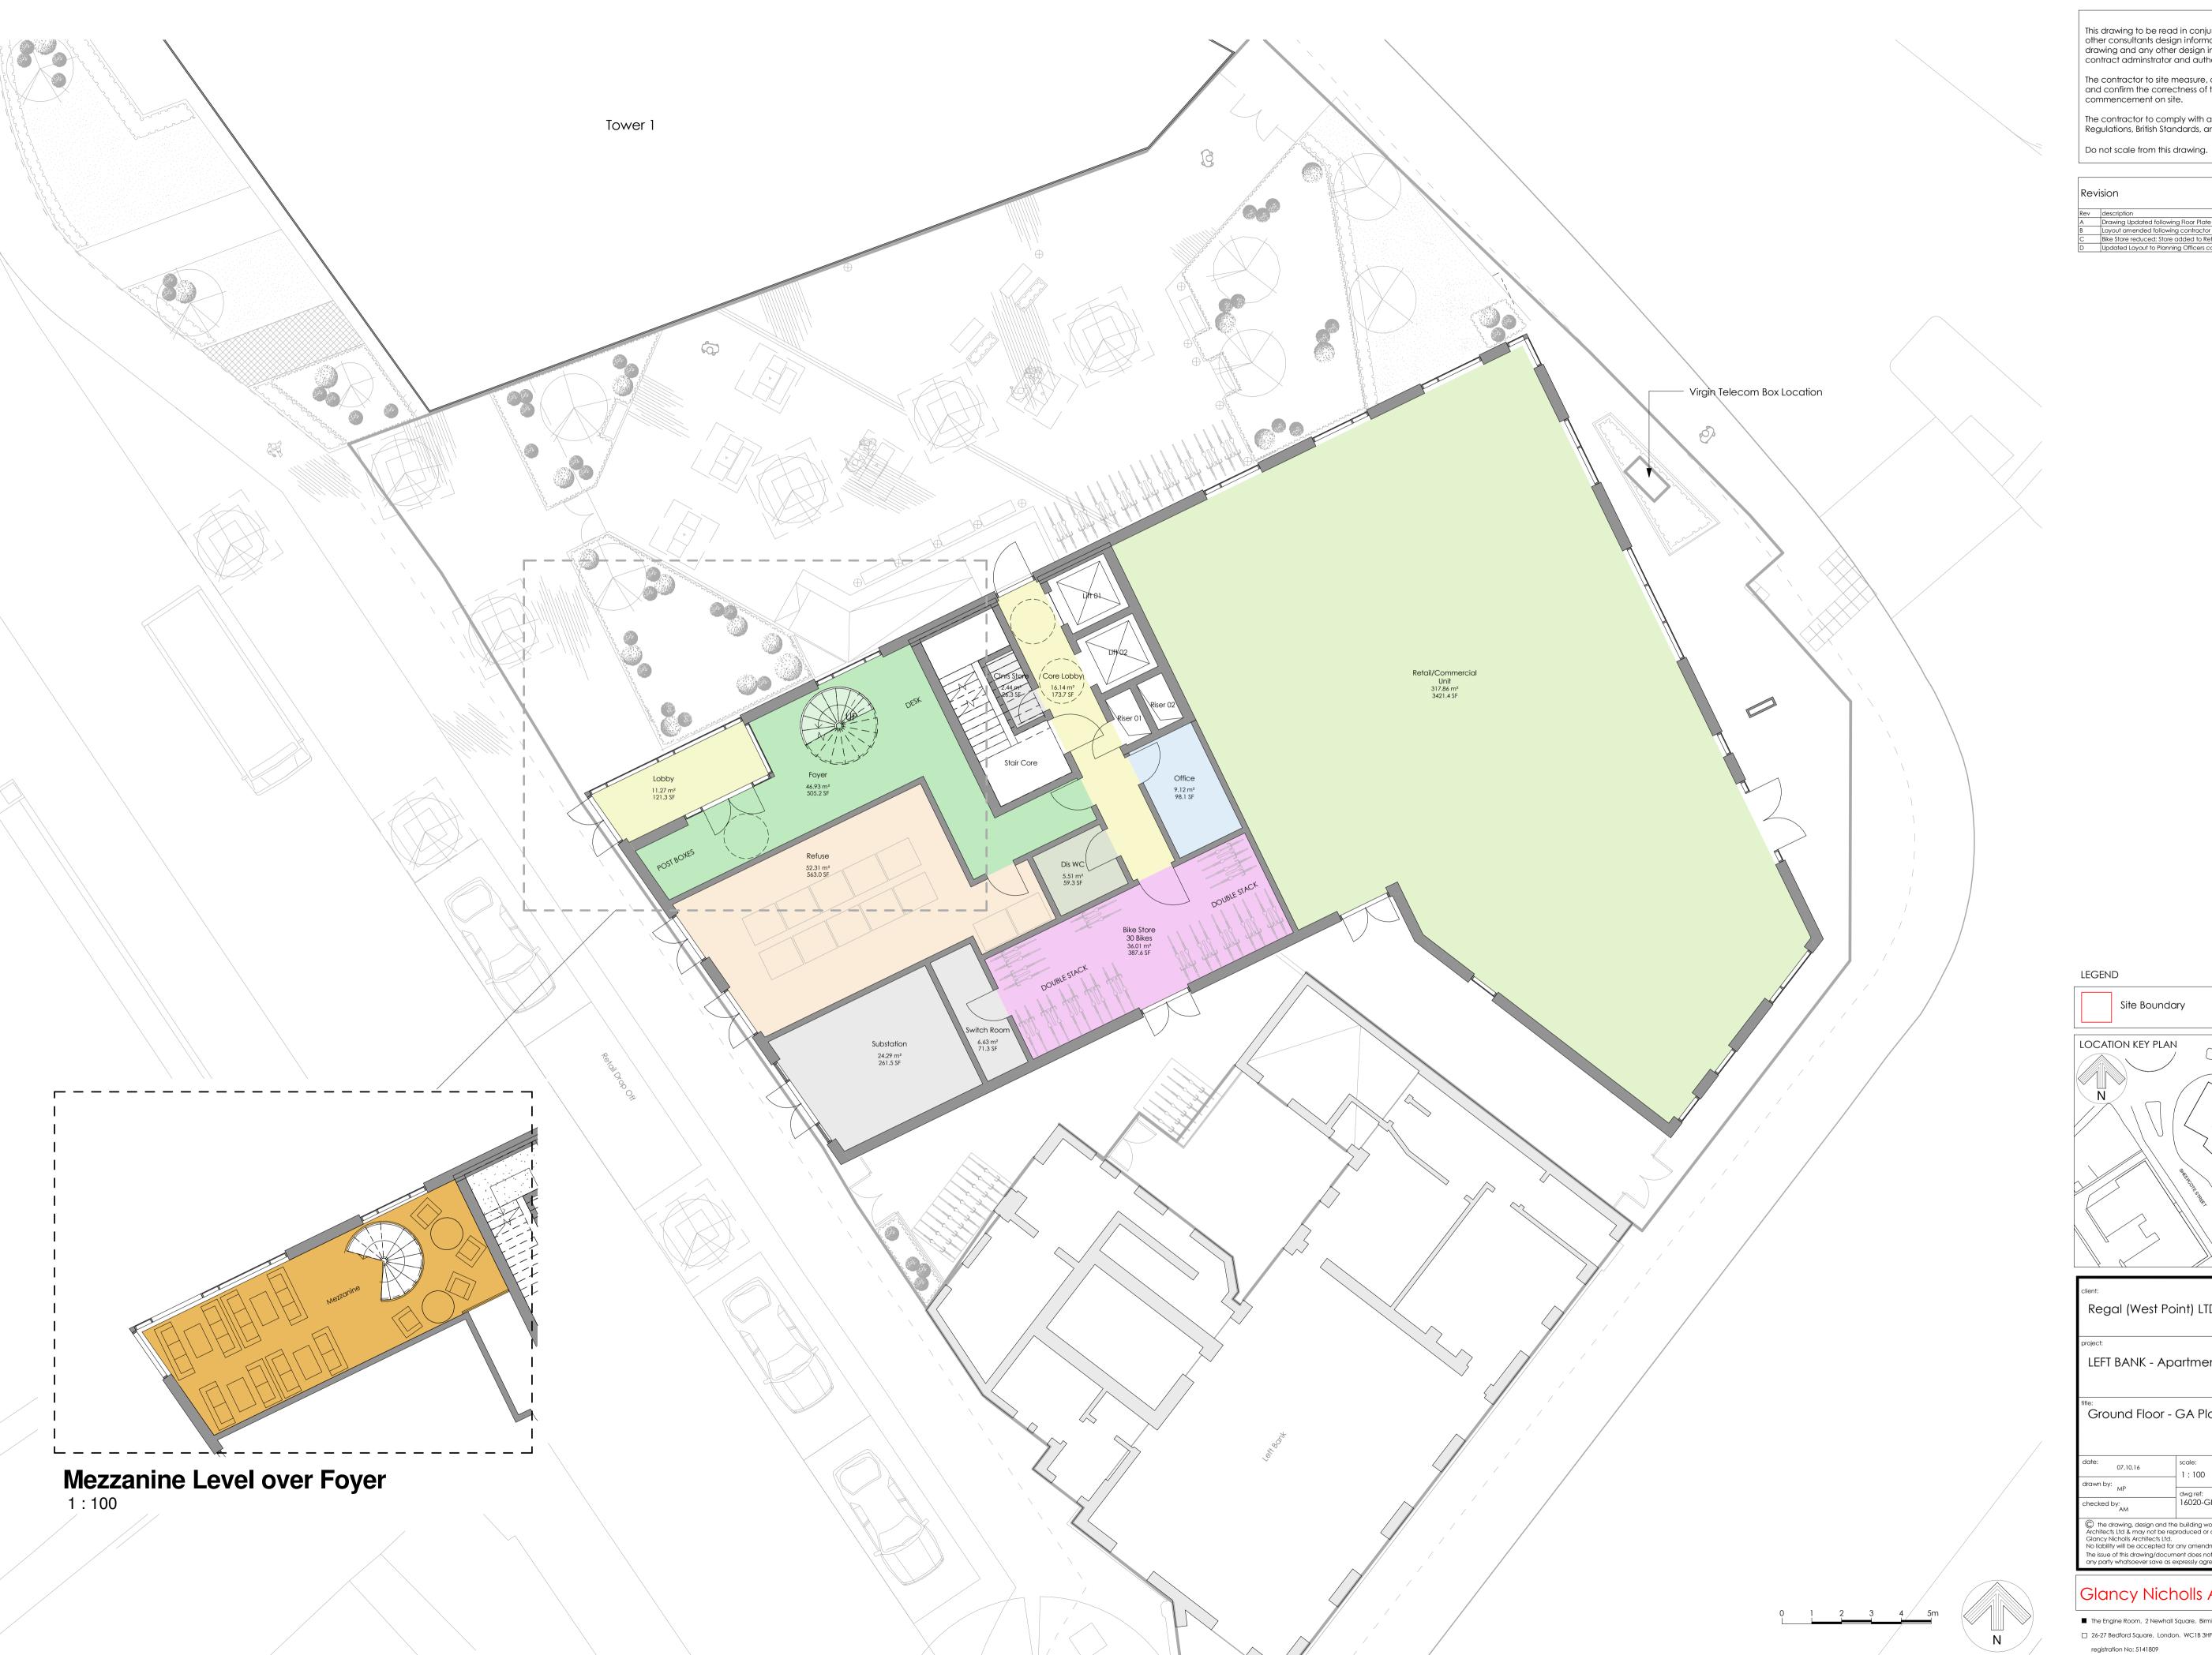

LEGEND Site Boundary 70XXXXX Left Bank

Regal (West Point) LTD LEFT BANK - Apartments Scheme - Tower 2 Ground Floor - GA Plan 16020-GNA-T2-00-DR-A- A110 the drawing, design and the building works depicted are the copyright of Glancy Nicholls Architects Ltd & may not be reproduced or amended, except by the written permission by Glancy Nicholls Architects Ltd.